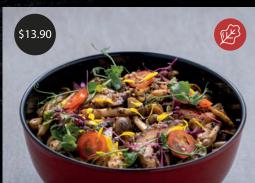

**Truffled Trio Mushroom Don** Shiitake Mushroom, Shimeji Mushroom, Eringi Mushroom, Onion, Truffle Paste, Shoyu Rice

Bara Chirashi Don is available in Original and Spicy option, view the details on our delivery platforms. Prices subject to prevailing GST for delivery orders. Prices are subjected to prevailing GST and Service Charge for dine-in orders.