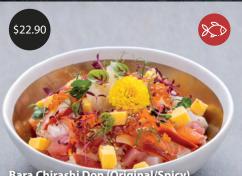

## Island-wide Delivery Available

**Bara Chirashi Don (Original/Spicy)** Salmon, Tuna, Hokkaido Scallop, Swordfish, Hokkigai, Seasonal Fish, Ikura, Ebiko, Sushi Gari, Tamago Yaki, Sushi Rice

\$21.90

**Tokujyo Don** Ebi Tempura, Wagyu Beef Teriyaki, Salmon Mentaiyaki, Kani Kamaboko, Kizami Nori, Sushi Rice

**Truffled Trio Mushroom Don** Shiitake Mushroom, Shimeji Mushroom, Eringi Mushroom, Onion, Truffle Paste, Shoyu Rice

Bara Chirashi Don is available in Original and Spicy option, view the details on our delivery platforms. Prices subject to prevailing GST for delivery orders. Prices are subjected to prevailing GST and Service Charge for dine-in orders.