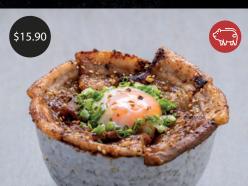

Wagyu Beef Mapo Tofu Don Minced Wagyu Beef, Silken Tofu, Garlic, Spring Onion, Beef Fat Rice

**Kara Miso Buta-Yaki Don** Kurobuta Pork Belly, Onion Slices, Onsen Egg Yolk, Togarashi, Spring Onion, Beef Fat Rice