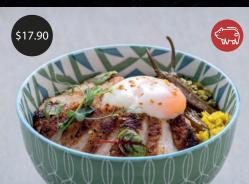

Aburi - Salmon Mentaiko Don Salmon, Salmon Belly, Mentaiko Mayo, Orange Ebiko, Furikake, Yaki Nori, Sushi Rice

**Tori Momoniku Don** Chicken Thighs, Fried Garlic, Onsen Egg, Furikake, Garlic Shoyu Rice