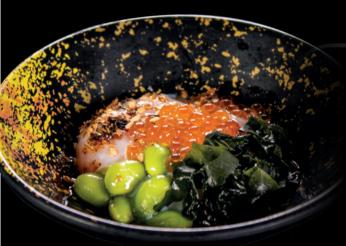

## Staples

Garlic Shoyu Fried Rice
Aburi Salmon Mentaiko Don
Truffle Tonkotsu Ramen
Wakame Inari Udon
Hiyashi Cold Soba
Japanese Steamed Rice