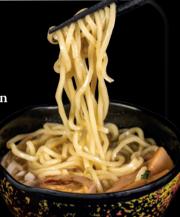

## Staples

Garlic Shoyu Fried Rice
Aburi Salmon Mentaiko Don
Truffle Tonkotsu Ramen
Wakame Inari Udon
Hiyashi Cold Soba
Japanese Steamed Rice